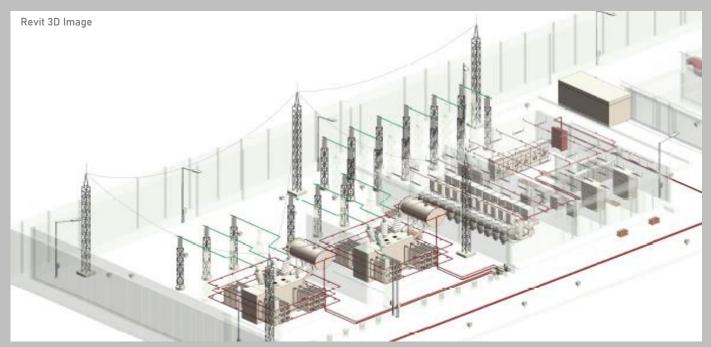

Nelamangala, Bengaluru.           |
| 16.0 | 1.1MW Solar power evacuation for Supreme solar,<br>Doddaballapura                             |
| 17.0 | 18 MW Ground mount solar power, 2 x 12.5MVA, 66/11 kV Substation 11 kV ESCOM metering Pooling |
| 18.0 | BGS Educational Institution, Ramanagara, Bengaluru                                            |
| 19.0 | Southern star Hotel, Mysuru                                                                   |
| 20.0 | Villa development, JP Nagar, Bengaluru                                                        |
| 21.0 | Niramayaa Presidential Villa Benaulim Beach, Goa                                              |
| 22.0 | Convention hall at Ramanagara                                                                 |



































# **OUR CLIENTS AND ARCHITECTS**









































# **CONTACT US**

Mr. Vijaykumar +91 94835 22509 vk@epgconsultants.com

Mr. Chethan +91 99724 08312 chethanjois@epgconsultants.com

Mr. Krishnamurthy +91 99808 82164 krishna3thy@ epgconsultants.com



# REGISTERED OFFICE

### EPG Consultants Pvt. Ltd.

#209, 2nd Floor, Panchajanya, 4th Cross, 2nd Main, 2<sup>nd</sup> Stage 12th Block, Nagarbhavi, Bengaluru, Karnataka 560072, India

info@epgconsultants.com

www.epgconsultants.com