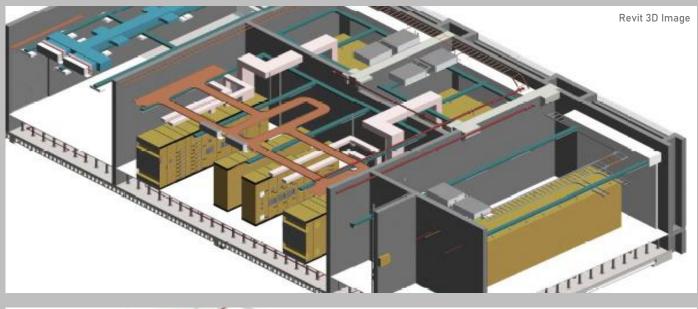

lamangala, Bengaluru.           |
| 16.0 | 1.1MW Solar power evacuation for Supreme solar,<br>Doddaballapura                             |
| 17.0 | 18 MW Ground mount solar power, 2 x 12.5MVA, 66/11 kV Substation 11 kV ESCOM metering Pooling |
| 18.0 | BGS Educational Institution, Ramanagara, Bengaluru                                            |
| 19.0 | Southern star Hotel, Mysuru                                                                   |
| 20.0 | Villa development, JP Nagar, Bengaluru                                                        |
| 21.0 | Niramayaa Presidential Villa Benaulim Beach, Goa                                              |
| 22.0 | Convention hall at Ramanagara                                                                 |



































# **OUR CLIENTS AND ARCHITECTS**









































# **CONTACT US**

Mr. Vijaykumar +91 94835 22509 vk@epgconsultants.com

Mr. Chethan +91 99724 08312 chethanjois@epgconsultants.com

Mr. Krishnamurthy +91 99808 82164 krishna3thy@ epgconsultants.com



# REGISTERED OFFICE

### EPG Consultants Pvt. Ltd.

#209, 2nd Floor, Panchajanya, 4th Cross, 2nd Main, 2<sup>nd</sup> Stage 12th Block, Nagarbhavi, Bengaluru, Karnataka 560072, India

info@epgconsultants.com

www.epgconsultants.com